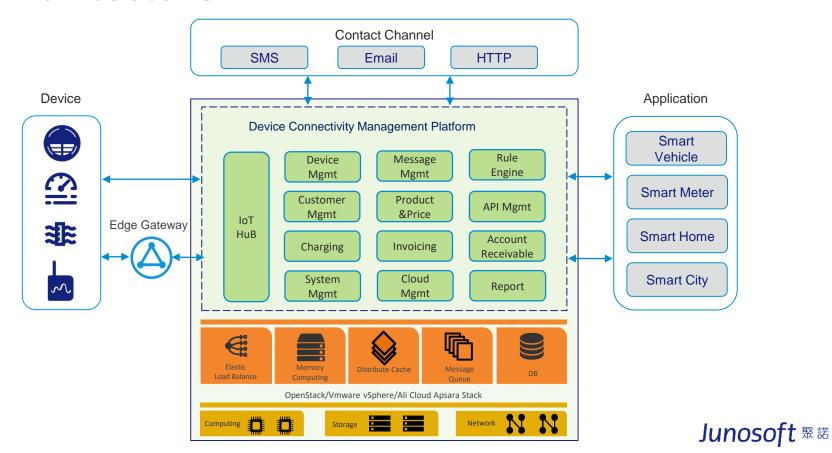

orked farm has to offer.

**Environmental Monitoring** involves everything from monitoring levels of ozone in a meat packing facility to monitoring national forests for smoke. Using IoT environment sensors for these various applications can take an otherwise highly labor-intensive process and make it simple and efficient.



## **Application Scenarios**



Wearable Devices in IoT With the rise of smart watches and other wearable devices, the number of connected fitness monitors is expected to exceed 1.3 billion units in 2025.



**Smart Home QIVICON** is an alliance of leading German industrial companies, initiated by Deutsche Telekom AG with the aim of promoting the field of Smart Home technology and providing solutions for customers on a multi-manufacturer basis.

#### **Architecture**