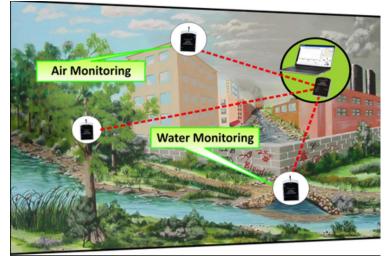

**Environmental Monitoring** involves everything from monitoring levels of ozone in a meat packing facility to monitoring national forests for smoke. Using IoT environment sensors for these various applications can take an otherwise highly labor-intensive process and make it simple and efficient.