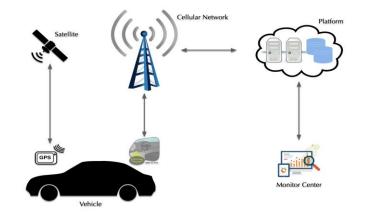

# **Application Scenarios**

**Fleet Management System** allows transportation companies to remove or minimize the risks associated with vehicle investment.

- Improve efficiency
- Improve productivity
- Reduce overall costs