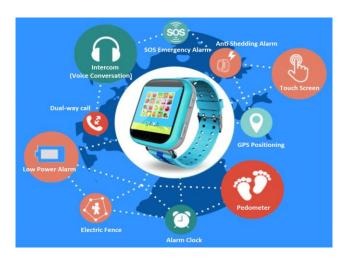

## **Application Scenarios**

Wearable Devices in IoT With the rise of smart watches and other wearable devices, the number of connected fitness monitors is expected to exceed 1.3 billion units in 2025.