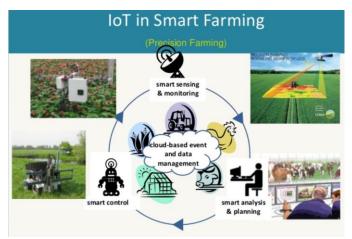

### **Application Scenarios**

**Smart Farming** is a concept quickly catching on in the agricultural business. Offering high-precision crop control, useful data collection, and automated farming techniques, there are clearly many advantages a networked farm has to offer.