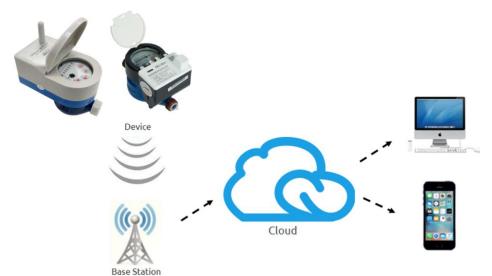

able to manage and allocate supply.



## **Key Benefits**

- ✓ **Multi-Meters Support**GPRS/4G/5G, LoRa and Machine Meter, valve open and close control.
- ✓ **Quick Integration**Standard APIs and third-party payment quick Integration.
- ✓ Timely Updates

  Get near real-time information of your water usage.
- ✓ Notifications and Leak Alerts
  Be notified of unusual water usage and suspected leaks.
- ✓ **Save Water and Money**Track and monitor your water usage more accurately.
- ✓ **Data at Your Fingertips**Access your water usage data anytime, anywhere via APP.
- ✓ Highly Adaptive
  Support installation for multi-hardware platform and OS, provide memory DB and cache mechanism.

#### Jupiter Smart Water Meter Platform

## **Application Scenarios**

#### LoRa Water Meter Smart Water Meter





**Dashboard on PC** 



**Buy Water in APP** 





## **Application Scenarios**



#### Monitor water usage easily

View daily and hourly water usage, anytime and anywhere via APP.





#### **Receive timely alerts**

Alert high water usage.



#### **Quick Payment**

Inquiry water bill and payment via APP.

## **Architecture**