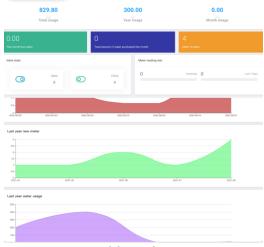

#### LoRa Water Meter Smart Water Meter

**Dashboard on PC** 

**Buy Water in APP** 

#### Monitor water usage easily

View daily and hourly water usage, anytime and anywhere via APP.