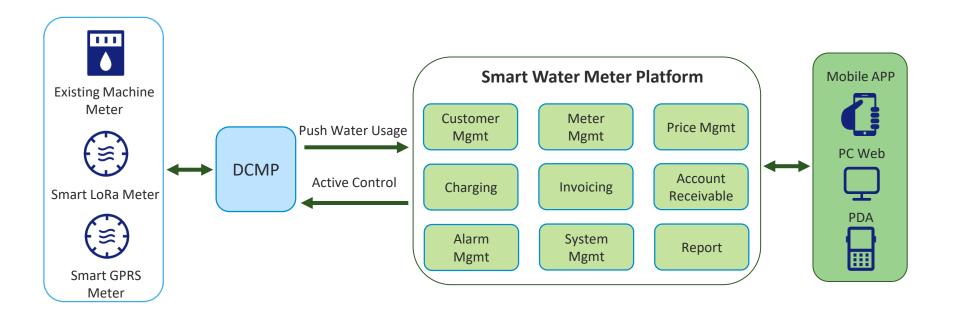

k Alerts
  Be notified of unusual water usage and suspected leaks.
- ✓ **Save Water and Money**Track and monitor your water usage more accurately.
- ✓ **Data at Your Fingertips**Access your water usage data anytime, anywhere via APP.
- ✓ Highly Adaptive
  Support installation for multi-hardware platform and OS, provide memory DB and cache mechanism.

#### Jupiter Smart Water Meter Platform

## **Application Scenarios**

#### LoRa Water Meter Smart Water Meter





**Dashboard on PC** 



**Buy Water in APP** 





## **Application Scenarios**



#### Monitor water usage easily

View daily and hourly water usage, anytime and anywhere via APP.





#### **Receive timely alerts**

Alert high water usage.



#### **Quick Payment**

Inquiry water bill and payment via APP.

## **Architecture**