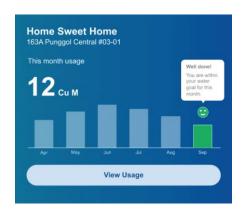

#### Monitor water usage easily

View daily and hourly water usage, anytime and anywhere via APP.

#### **Receive timely alerts**

Alert high water usage.