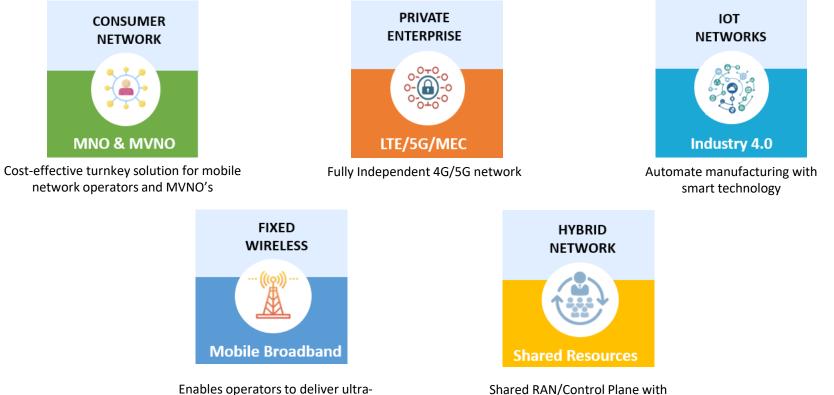

# **Application Scenarios**

high-speed broadband

Shared RAN/Control Plane with Public Network