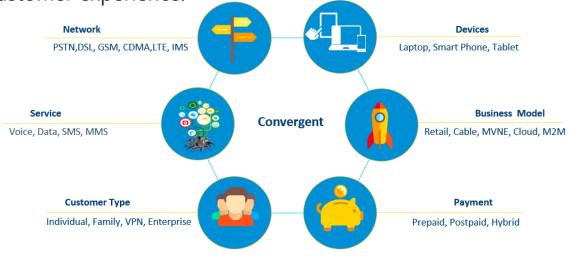

# Introduction

Jupiter iBS solution provides a suite of operational and customer-facing applications, and related services to tackle the global challenges of digital transformation and address customer-specific business requirements. It supports convergent billing for GSM, WCDMA, NGN, IMS, LTE and other network, and helps telecom operators reduce cost, scratch more market opportunity and improve customer experience.