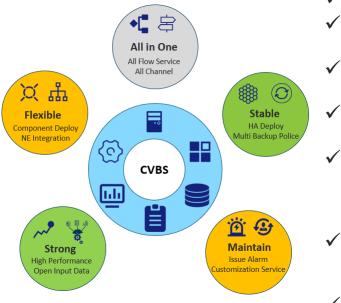

# **Key Benefits**

- **All Flow Service:** All telecom process will be fully supported.
- **All Channel:** System support tradition channels like IVR, USSD, SMS and POS and other new channels.
- **Component Deploy:** Each module can be ordered and deployed individually to meet different requirement.
- **HA Deploy:** All service will be deployed as HA way to ensure system work effectively 7\*24.
- **High Performance:** Using multi-thread, memory DB, distribution deploy, share memory and other technics, customer profile and tariff info is imported into share memory, order and charging request is processed quickly.
- **Issue Alarm:** Fetch real time alarm and send alarm info by Email, SMS, etc. Based on different SLA, system provide different response and resolve time to reduce lost.
- Highly Adaptive: Support installation for multi-hardware platform and OS, provide memory DB and cache mechanism.